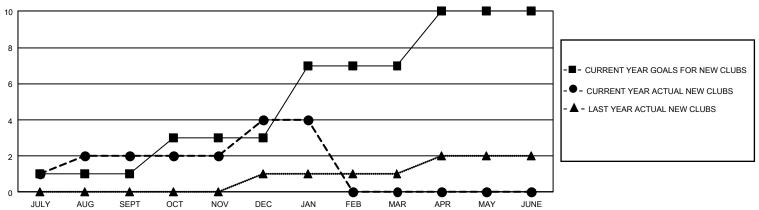

## GMT Constitutional Area 3, Group J

REPORT DOES NOT INCLUDE CLUBS IN UNDISTRICTED AREAS.

| Clubs         |               |             |               | Members               |                        |                         |                                                    |  |
|---------------|---------------|-------------|---------------|-----------------------|------------------------|-------------------------|----------------------------------------------------|--|
|               | RESULTS FO    | R 2020-2021 |               | RESULTS FOR 2020-2021 |                        |                         |                                                    |  |
| QUARTER       | NEW CLUB GOAL | NEW CLUBS   | DROPPED CLUBS | QUARTER MEMB          | SER GROWTH NET<br>GOAL | MEMBER GROWTH<br>ACTUAL | DROPPED<br>MEMBERS ACTUAL<br>(including transfers) |  |
| JULY/AUG/SEPT | 3             | 2           | 1             | JULY/AUG/SEPT         | 90                     | 139                     | 177                                                |  |
| OCT/NOV/DEC   | 6             | 2           | 0             | OCT/NOV/DEC           | 125                    | 339                     | 210                                                |  |
| JAN/FEB/MAR   | 12            | 0           | 0             | JAN/FEB/MAR           | 105                    | 15                      | 44                                                 |  |
| APR/MAY/JUNE  | 9             | 0           | 0             | APR/MAY/JUNE          | 130                    | 0                       | 0                                                  |  |

## GOALS AND ACTUAL NEW CLUBS CUMULATIVE