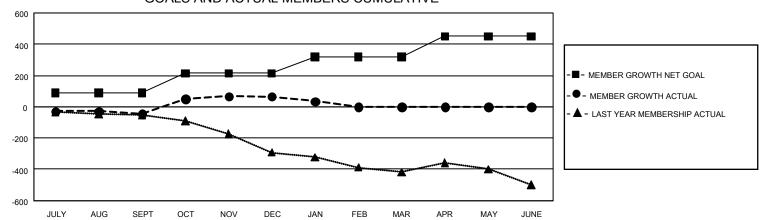

## GMT Constitutional Area 3, Group J

REPORT DOES NOT INCLUDE CLUBS IN UNDISTRICTED AREAS.

| Clubs         |               |             |               | Members               |                        |                         |                                                    |  |
|---------------|---------------|-------------|---------------|-----------------------|------------------------|-------------------------|----------------------------------------------------|--|
|               | RESULTS FO    | R 2020-2021 |               | RESULTS FOR 2020-2021 |                        |                         |                                                    |  |
| QUARTER       | NEW CLUB GOAL | NEW CLUBS   | DROPPED CLUBS | QUARTER MEMB          | SER GROWTH NET<br>GOAL | MEMBER GROWTH<br>ACTUAL | DROPPED<br>MEMBERS ACTUAL<br>(including transfers) |  |
| JULY/AUG/SEPT | 3             | 2           | 1             | JULY/AUG/SEPT         | 90                     | 139                     | 177                                                |  |
| OCT/NOV/DEC   | 6             | 2           | 0             | OCT/NOV/DEC           | 125                    | 339                     | 210                                                |  |
| JAN/FEB/MAR   | 12            | 0           | 0             | JAN/FEB/MAR           | 105                    | 15                      | 44                                                 |  |
| APR/MAY/JUNE  | 9             | 0           | 0             | APR/MAY/JUNE          | 130                    | 0                       | 0                                                  |  |

## GOALS AND ACTUAL MEMBERS CUMULATIVE

| DROPPED CLUBS: 1           |     | 83 CLUBS OF 203 ADDED 1 OR MORE<br>NEW MEMBERS | GENDER DISTRIBUTION  MALE 2,978 (56.48%) |                |       |
|----------------------------|-----|------------------------------------------------|------------------------------------------|----------------|-------|
| DROPPED MEMBERS            |     |                                                | FEMALE                                   | 2,295 (43.52%) |       |
| DECEASED                   | 48  | CLICK HERE FOR CUMULATIVE                      | TOTAL FAMILY UNIT MEMBERS                |                | 2,275 |
| CLUB CANCELLED 0 OTHER 383 |     | MEMBERSHIP DATA                                | FAMILY MEMBERS PAYING HALF DUES          |                | 1,191 |
| TOTAL                      | 431 |                                                |                                          |                |       |